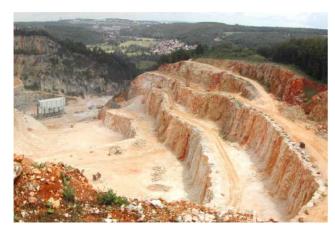

## **Consulting for Crushed Rock & Building Materials**

Countries: Germany & Finland

**Limestone quarry in Southern Germany** 

Client: DEUTSCHE ASPHALT, STRABAG - Group

Year / Duration: 2008 - 2010

### **Type of Performance:**

- Desk top study of exploration potentials in Germany and Finland
- On site visits and evaluation of many active and dormant quarries suitable for possible investment and JV
- Evaluation of quarries in southern Germany for the Stuttgart 21 Deutsche Bahn project
- Advice on follow up work

#### **Project Description:**

DEUTSCHE ASPHALT as member of the STRABAG – Group is a major austrian – german construction company interested to broaden its resource base of crushed rock, sand and gravel.

Mineral & Exploration – Dr.Krassmann was elected as economic geology consultanf on an ongoing base to assist in a multitude of different topics within this scope, such as exploration, target generation and quarry evaluation, especially in northern and southern Germany.